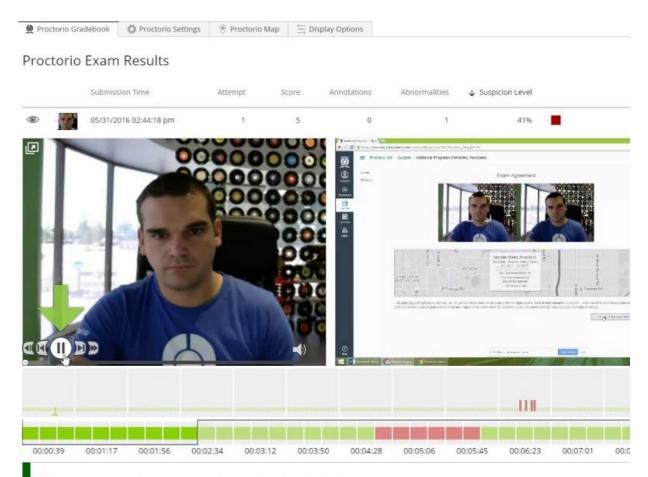

### Respondus<sup>®</sup> LockDown Browser

- Separate software installed
- No filming

× The picture can't be displaye

- Browser extension (Chrome)
- ID "verification" process
- Films student taking exam
- Flags "suspicious" behaviour for instructor's review