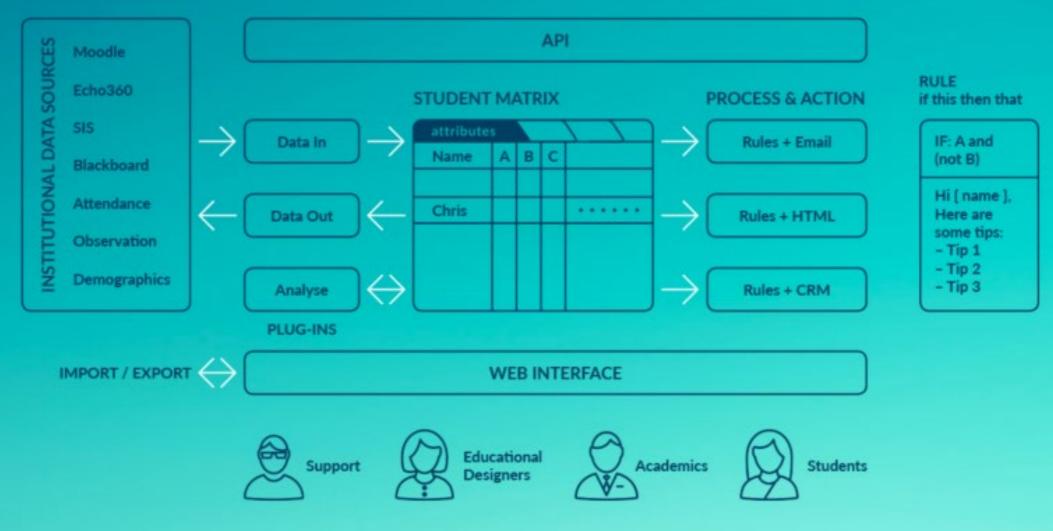

entions:                   |                                          | Y                                  |                               | Online Now         | This Week     | С   |
|                                      |                     | N/A                        | W                                   | hoa! Gabriel Smith answered Wh           | at happens if I in 44 sec. 8 mi    | nutes ago                     | 1                  | 1             |     |
|                                      |                     |                            | Copyright © 2020 Piazz              | za Technologies, Inc. All Rights Reserve | d. Privacy Policy Copyright Policy | Ferms of Use Blog Report Bug! |                    |               |     |



### Threadz





### **How OnTask Works**





## **Content Authoring**



## Content authoring software

Camtasia

• Screen recording software



Screen recording and video hosting integration

### Respondus<sup>°</sup> 4

• Quiz authoring software



• Content accessibility analysis



# Secure Testing



## Secure Testing

### Respondus<sup>®</sup> LockDown Browser

- Separate software installed
- No filming

× The picture can't be displaye

- Browser extension (Chrome)
- ID "verification" process
- Films student taking exam
- Flags "suspicious" behaviour for instructor's review



The attempt ended when the student submitted the exam. Learn more about this alert.