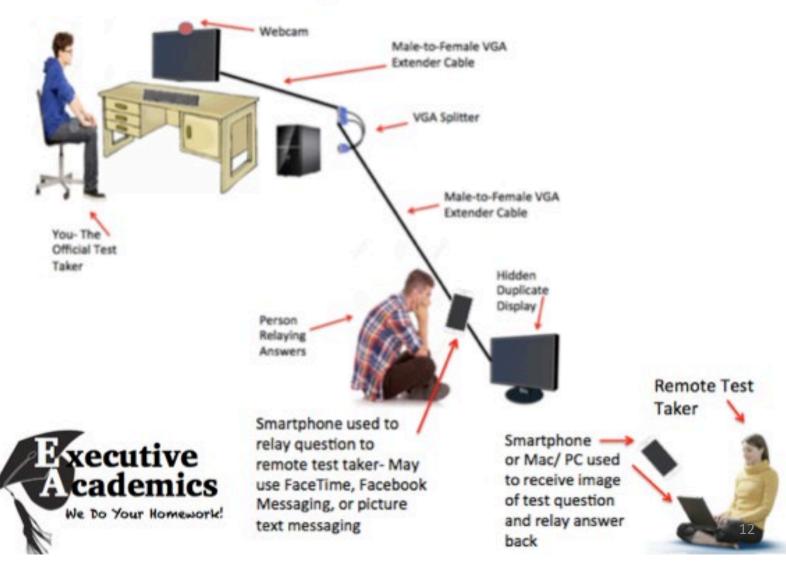

ke this exam with an iPad (using the "LockDown Browser" app from the Apple App Store) [explain] |
|          |     | Allow access to specific external web domains [explain]                                                               |
|          |     | Enable Calculator on the toolbar [explain]                                                                            |
|          |     | Enable Printing from the toolbar [explain]                                                                            |
|          |     |                                                                                                                       |







# Secure Testing Pros and Cons

Cons **Pros** 



### THE UNIVERSITY OF BRITISH COLUMBIA

# There are many ways to fool the software.









# IMPORTANT: Set up a practice quiz/test!

• Settings for the practice quiz need to be the same as the real exam.

• Students need to use the same computer they will be using for the exam.

- Due date of practice quiz should be well before date of exam.
  - Give students time to get help.
  - Give instructors time to get help.



# Academic Integrity



# Effective ways to prevent academic dishonesty?



# Question randomization at three levels...

### **Randomized Answer Options**

What does LFS stand for?

- a) Land and Food System
- b) Land and Food Systems
- c) Land and Fun Systems <
- d) Linen Food Systems

### **Randomized Question Order**

- 1) What does LFS stand for?
- 2) What was LFS' previous name?
- 3) Who was the first Dean of LFS?

### **Random Drawing of Questions**

Wha