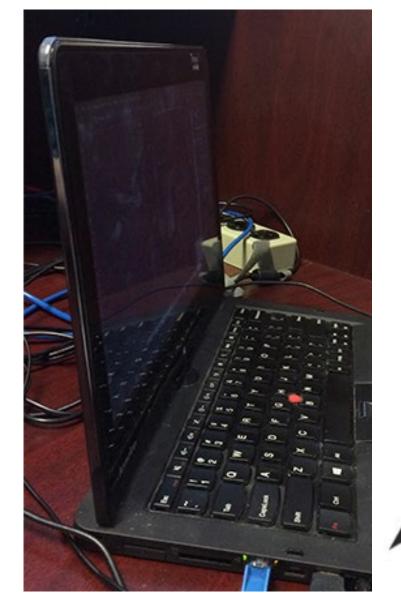

take this exam with an iPad (using the "LockDown Browser" app from the Apple App Store) [explain] |
|          |     | Allow access to specific external web domains [explain]                                                               |
|          |     | Enable Calculator on the toolbar [explain]                                                                            |
|          |     | Enable Printing from the toolbar [explain]                                                                            |
|          |     |                                                                                                                       |







# Secure Testing Pros and Cons

Cons **Pros** 



### THE UNIVERSITY OF BRITISH COLUMBIA

# There are many ways to fool the software.









# IMPORTANT: Set up a practice quiz/test!

• Settings for the practice quiz need to be the same as the real exam.

• Students need to use the same computer they will be using for the exam.

- Due date of practice quiz should be well before date of exam.
  - Give students time to get help.
  - Give instructors time to get help.



# Academic Integrity



# Effective ways to prevent academic dishonesty?



# Question randomization at three levels...

### **Randomized Answer Options**

What does LFS stand for?

- a) Land and Food System
- b) Land and Food Systems
- c) Land and Fun Systems <
- d) Linen Food Systems

### **Randomized Question Order**

- 1) What does LFS stand for?
- 2) What was LFS' previous name?
- 3) Who was the first Dean of LFS?

### **Random Drawing of Questions**

W